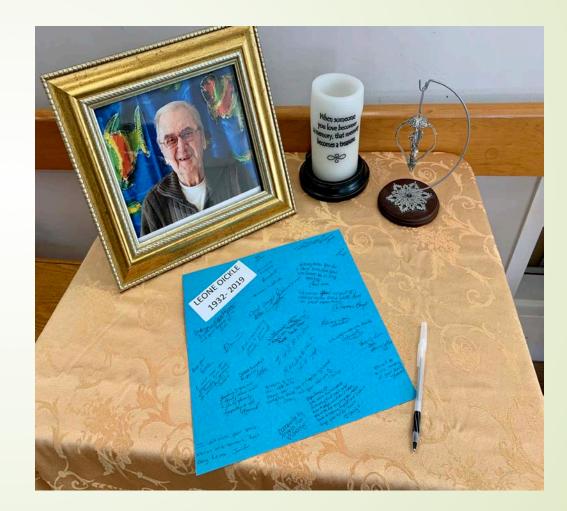

## **Getting Ready**

Please join us Tuesday, Nov. 12th at 1:30 pm for the Memory Circle for Leone Oickle

#### What a Memory Circle Looks Like