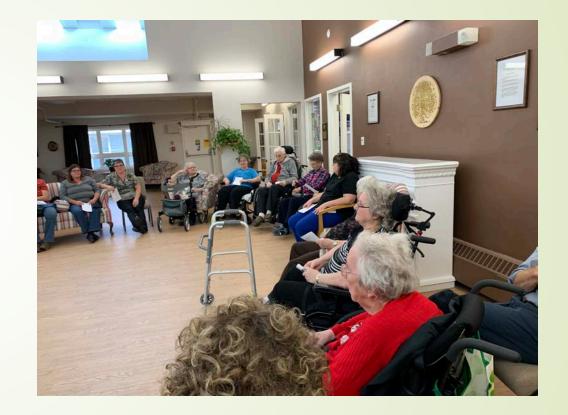

## The Memory Circle

- Personalized
- Everyone is encouraged to attend if possible
- Laughter and tears
- Better alternative for those who are nonchurch goers
- Feels more welcoming to Elders and friends

#### What a Memory Circle Looks Like