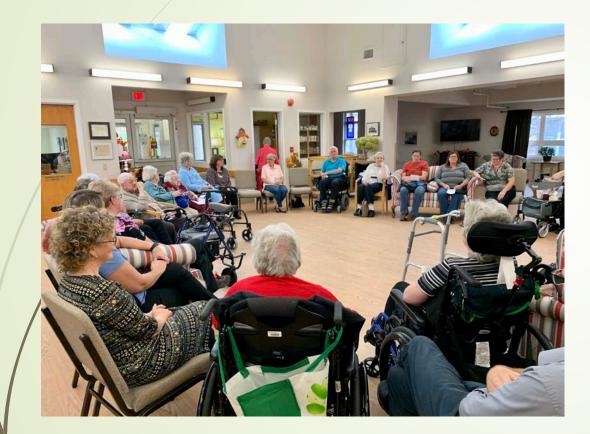

## The Memory Circle

- Personalized
- Everyone is encouraged to attend if possible
- Laughter and tears
- Better alternative for those who are nonchurch goers
- Feels more welcoming to Elders and friends

#### What a Memory Circle Looks Like