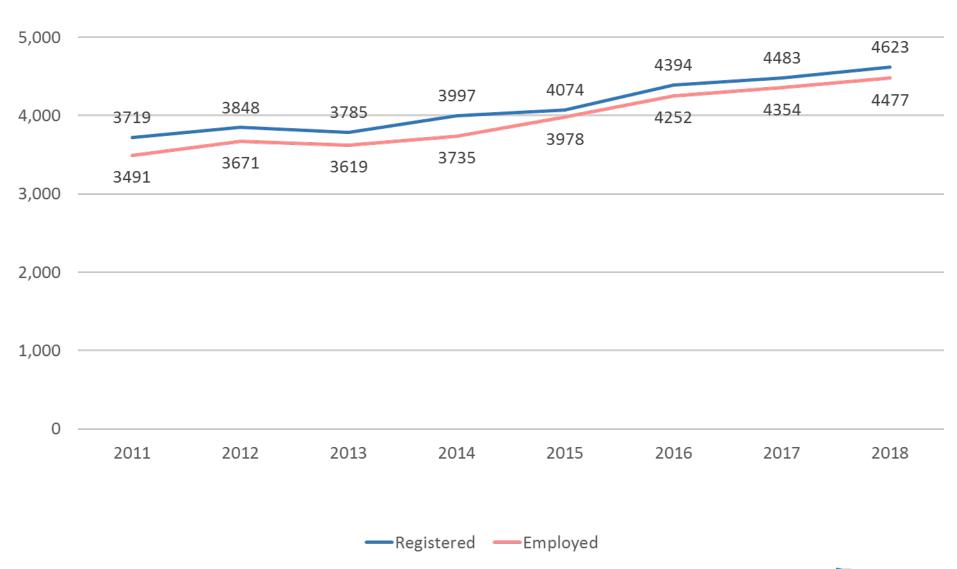

### LPNs and RNs Reporting Working Primarily in Home Care/Home Support in Nova Scotia, 2007 - 2018