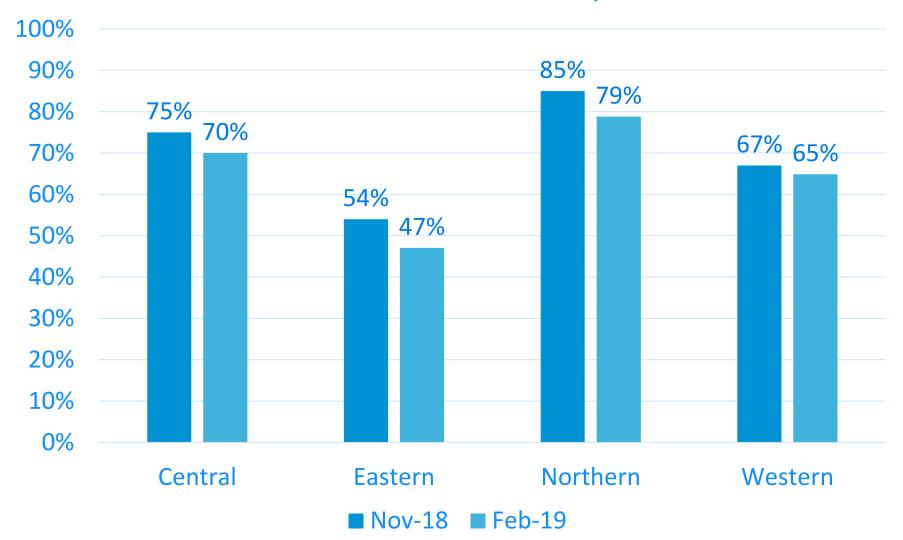

07 - 2018





### Overview of provincial CCA workforce

- >11,000 certified since 2000 (another 564 in 2018-19)
- Distribution of estimated FTEs by sector (2018-19):
  - Nursing homes: 3,977 (57%)
  - Home support: 2,378 (34%)
  - Residential care facilities: 361 (5%)
  - Acute care: 302 (4%)
- LAE reports province-wide labour shortages for positions paying as much as \$25/hr



### Numbers of Newly Certified CCAs in Nova Scotia by Zone, 2000/01 - 2018/19





## LTC vacancy survey

- First survey distributed November 19<sup>th</sup>, 2018
  - Previous survey of the sector: 2015
- Second survey distributed February 19<sup>th</sup>, 2019
- Responses received from
  - 70 nursing homes (76%)
  - 17 RCFs (40%)



### LTC Vacancy Survey Response Rates by Zone, November 2018 vs. February 2019





### Number of NS LTC Facilities by Number of Reported Vacancies, February 2019





### Number of Vacancies Reported among NS LTC Facilities by Profession and Zone, November 2018 and February 2019





# Hard-to-Fill\* Vacancies Reported by NS LTC Facilities by Zone and Profession, February 2019





### Number of Reported CCA Vacancies in NS Long-Term Care Facilities by Zone and Type of Position, February 2019





## Number of Reported LPN Vacancies in NS Long-Term Care Facilities by Zone and Type of Position, February 2019





## Number of Reported RN Vacancies in NS Long-Term Care Facilities by Zone and Type of Position, February 2019







## Number of Reported Vacancies among NS LTC Facilities by Profession, Position Type, and Facility Business Model





|