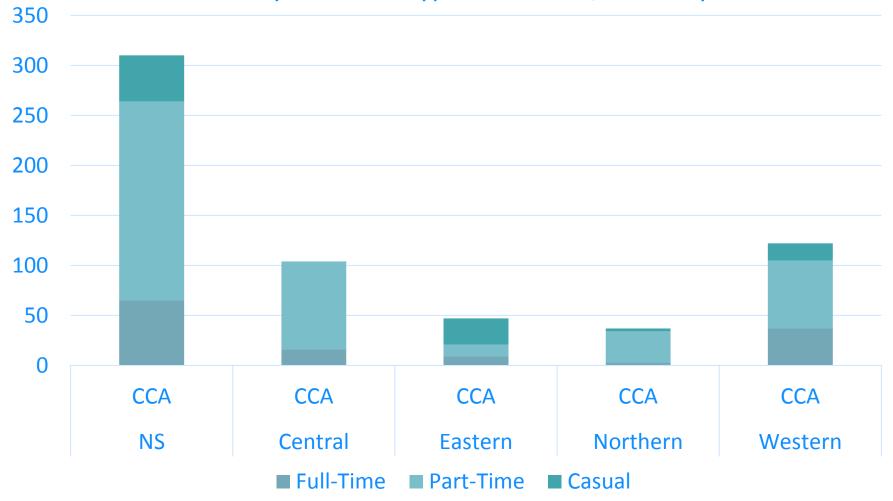

### Number of Reported CCA Vacancies in NS Long-Term Care Facilities by Zone and Type of Position, February 2019

# Reported Distribution of Staff Positions among NS LTC Facilities, February 2019