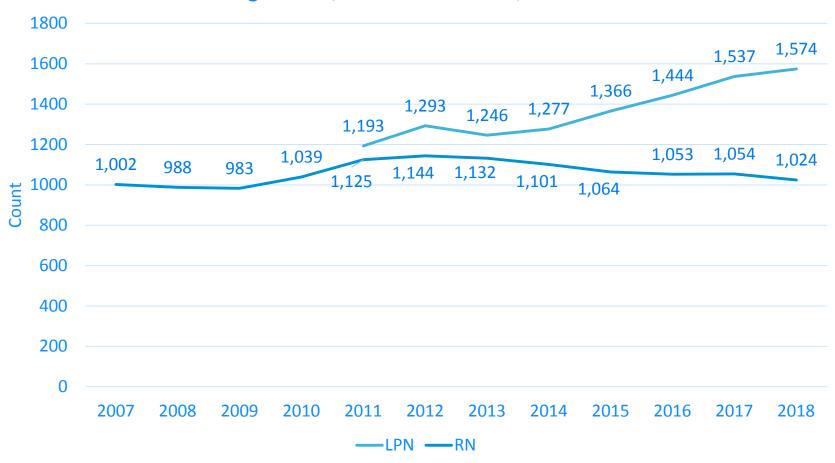

### Nova Scotia's Continuing Care Workforce

June 2019



#### Nova Scotia LPN Supply, 2011 – 2018





#### Nova Scotia Registered Nurse Supply, 2007 - 2018





### The Nursing Workforce in Long-Term Care

LPNs and RNs Reporting Working Primarily in Nursing Homes/LTC in Nova Scotia, 2007 - 2018





#### The Nursing Workforce in Home Care/Home Support

### LPNs and RNs Reporting Working Primarily in Home Care/Home Support in Nova Scotia, 2007 - 2018





### Overview of provincial CCA workforce

- >11,000 certified since 2000 (another 564 in 2018-19)
- Distribution of estimated FTEs by sector (2018-19):
  - Nursing homes: 3,977 (57%)
  - Home support: 2,378 (34%)
  - Residential care facilities: 361 (5%)
  - Acute care: 302 (4%)
- LAE reports province-wide labour shortages for positions paying as much as \$25/hr



### Numbers of Newly Certified CCAs in Nova Scotia by Zone, 2000/01 - 2018/19





## LTC vacancy survey

- First survey distributed November 19<sup>th</sup>, 2018
  - Previous survey of the sector: 2015
- Second survey distributed February 19<sup>th</sup>, 2019
- Respo