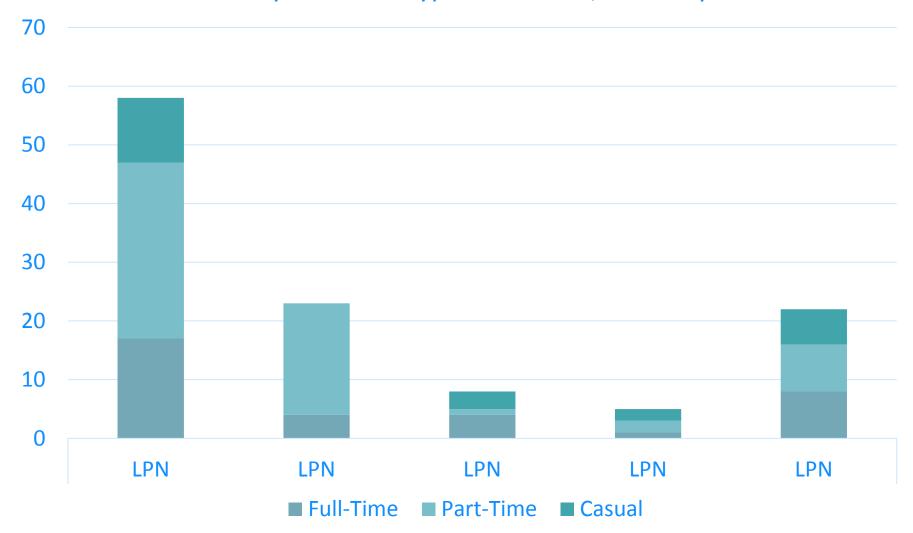

## Number of Reported LPN Vacancies in NS Long-Term Care Facilities by Zone and Type of Position, February 2019

# Reported Distribution of Staff Positions among NS LTC Facilities, February 2019