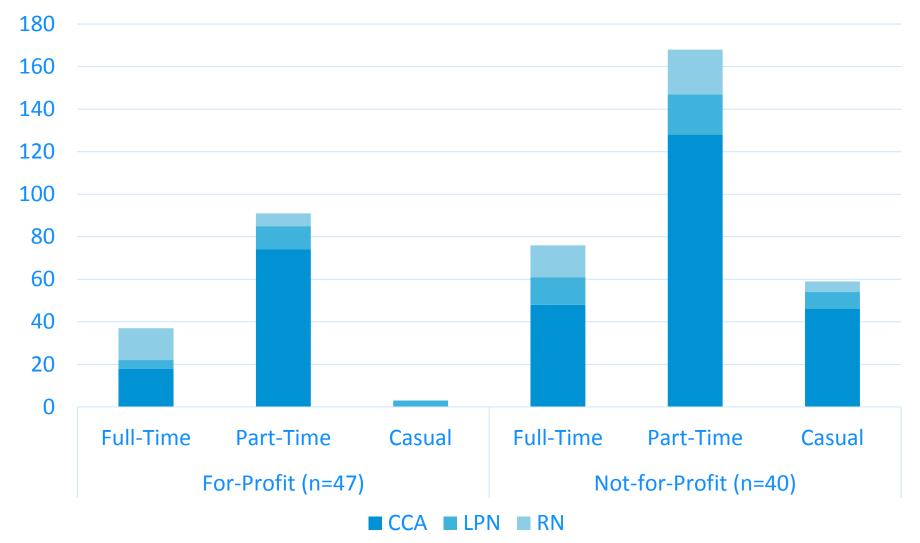

## Number of Reported Vacancies among NS LTC Facilities by Profession, Position Type, and Facility Business Model

|                           | Number of Reported | Percent of         |
|---------------------------|--------------------|--------------------|
| <b>Reason for vacancy</b> | Vacancies          | Reported Vacancies |
| Resignation               | 71                 | 17%                |
| <b>Internal Transfer</b>  | 70                 | 16%                |
| Other                     | 62                 | 14%                |
| Relief                    | 60                 | 14%                |
| Sick Leave                | 51                 | 12%                |
| <b>New Position</b>       | 38                 | 9%                 |
| Missing                   | 32                 | 7%                 |
| <b>Leave of Absence</b>   | 27                 | 6%                 |
| Retirement                | 9                  | 2%                 |
| Termination               | 6                  | 1%                 |
| Worker's                  |                    |                    |
| Compensation              | 4                  | 1%                 |
| Training                  | 0                  | 0%                 |