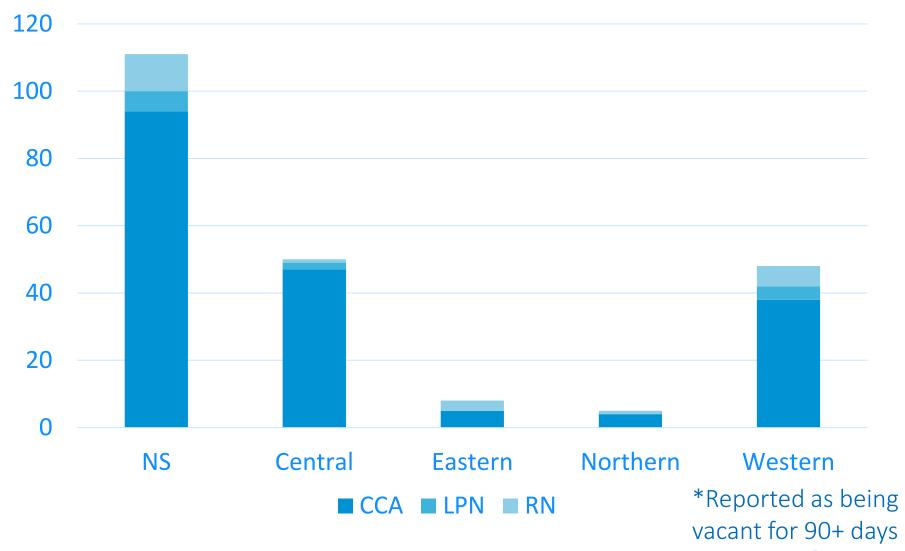

# Hard-to-Fill\* Vacancies Reported by NS LTC Facilities by Zone and Profession, February 2019