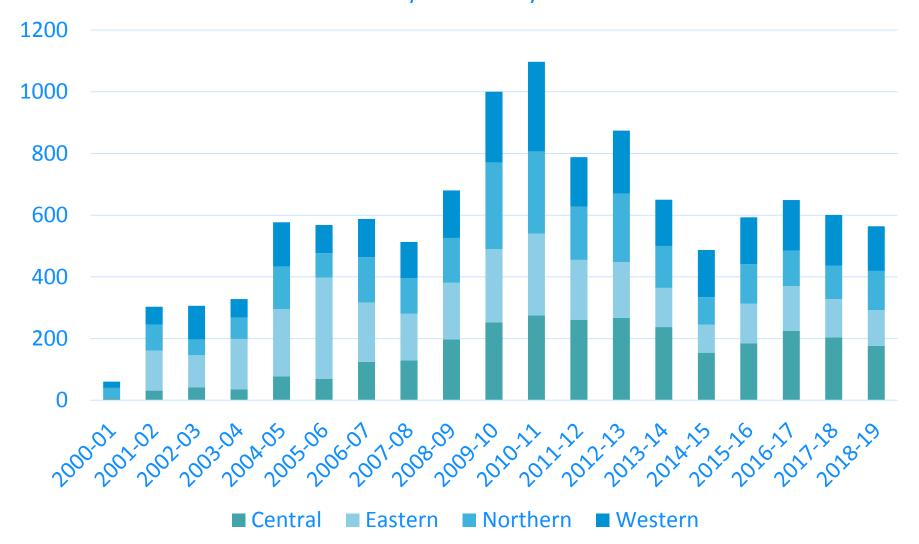

Nova Scotia Registered Nurse Supply, 2007 - 2018





### The Nursing Workforce in Long-Term Care

LPNs and RNs Reporting Working Primarily in Nursing Homes/LTC in Nova Scotia, 2007 - 2018





#### The Nursing Workforce in Home Care/Home Support

### LPNs and RNs Reporting Working Primarily in Home Care/Home Support in Nova Scotia, 2007 - 2018





### Overview of provincial CCA workforce

- >11,000 certified since 2000 (another 564 in 2018-19)
- Distribution of estimated FTEs by sector (2018-19):
  - Nursing homes: 3,977 (57%)
  - Home support: 2,378 (34%)
  - Residential care facilities: 361 (5%)
  - Acute care: 302 (4%)
- LAE reports province-wide labour shortages for positions paying as much as \$25/hr



### Numbers of Newly Certified CCAs in Nova Scotia by Zone, 2000/01 - 2018/19





## LTC vacancy survey

- First survey distributed November 19<sup>th</sup>, 2018
  - Previous survey of the sector: 2015
- Second survey distributed February 19<sup>th</sup>, 2019
- Responses received from
  - 70 nursing homes (76%)
  - 17 RCFs (40%)



### LTC Vacancy Survey Response Rates by Zone, November 2018 vs. February 2019





### Number of NS LTC Facilities by Number of Reported Vacancies, February 2019





### Number of Vacancies Reported among NS LTC Facilities by Profession and Zone, November 2018 and February 2019





# Hard-to-Fill\* Vacancies Reported by NS LTC Facilities by Zone and Profession, February 2019





### Number of Reported CCA Vacancies in NS Long-Term Care Facilities by Zone and Type of Position, February 2019





## Number of Reported LPN Vacancies in