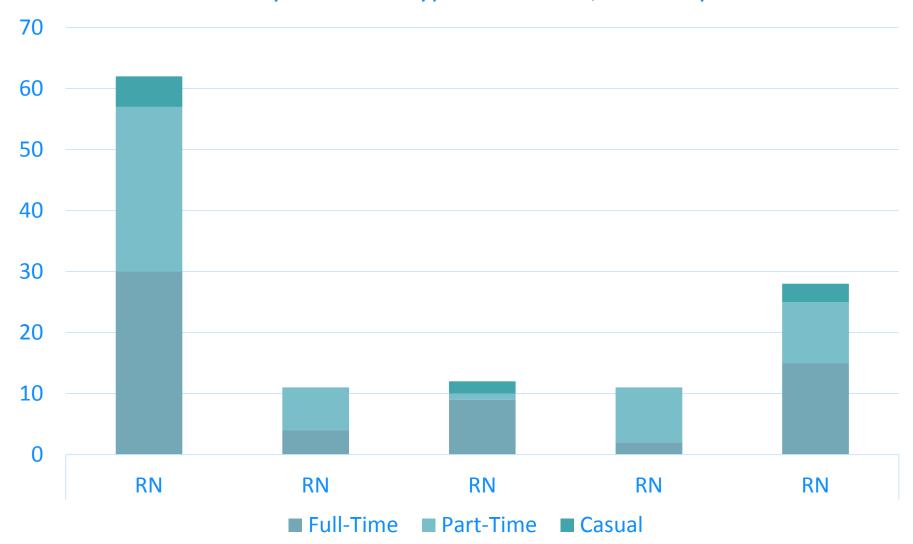

## Number of Reported RN Vacancies in NS Long-Term Care Facilities by Zone and Type of Position, February 2019

# Reported Distribution of Staff Positions among NS LTC Facilities, February 2019