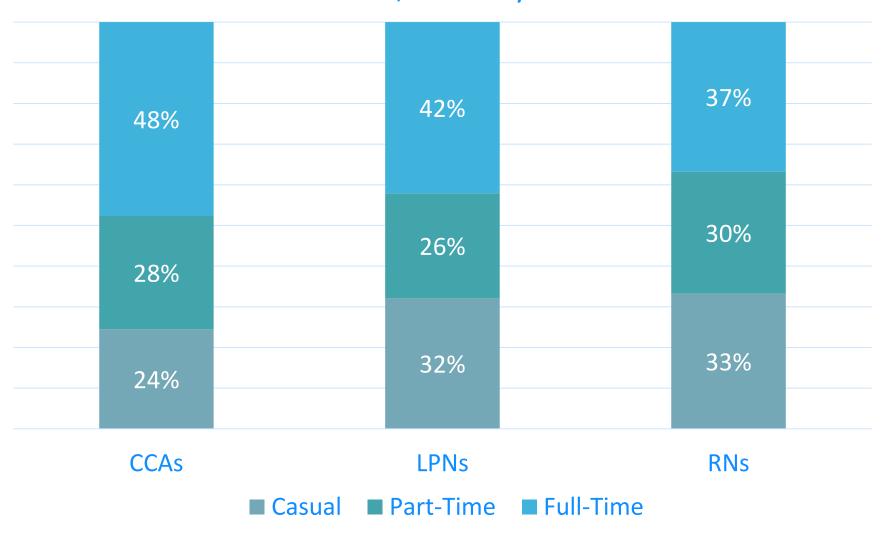

# Reported Distribution of Staff Positions among NS LTC Facilities, February 2019