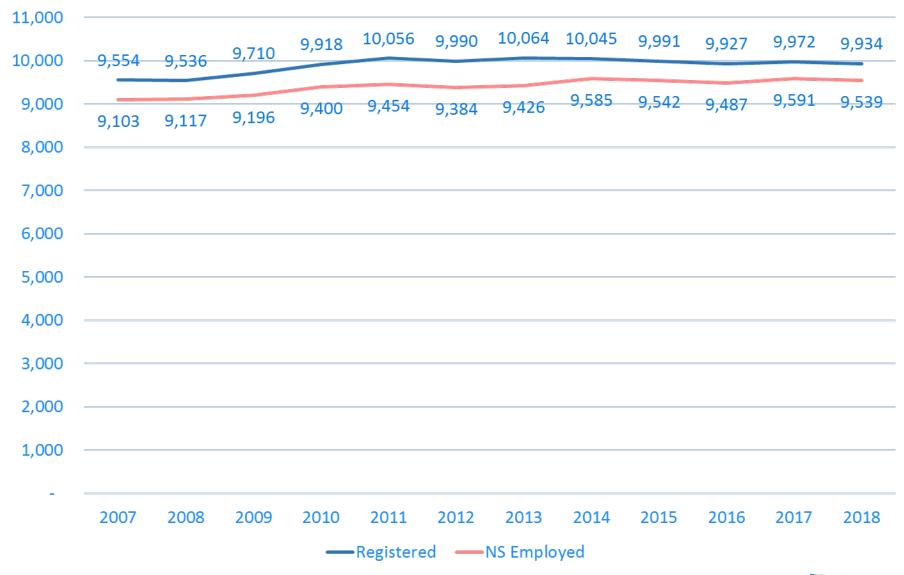

### Nova Scotia's Continuing Care Workforce

June 2019



#### Nova Scotia LPN Supply, 2011 – 2018





#### Nova Scotia Registered Nurse Supply, 2007 - 2018





### The Nursing Workforce in Long-Term Care

LPNs and RNs Reporting Working Primarily in Nursing Homes/LTC in Nova Scotia, 2007 - 2018





#### The Nursing Workforce in Home Care/Home Support

### LPNs and RNs Reporting Working Primarily in Home Care/Home Support in Nova Scotia, 2007 - 2018





### Overview of provincial CCA workforce

- >11,000 certified since 2000 (another 564 in 2018-19)
- Distribution of estimated FTEs by sector (2018-19):
  - Nursing homes: 3,977 (57%)
  - Home support: 2,378 (34%)
  - Residential care facilities: 361 (5%)
  - Acute care: 302 (4%)
- LAE reports province-wide labour shortages for positions paying as much as \$25/hr



### Numbers of Newly Certified CCAs in Nova Scotia by Zone, 2000/01 - 2018/19





## LTC vacancy survey

- First survey distribut