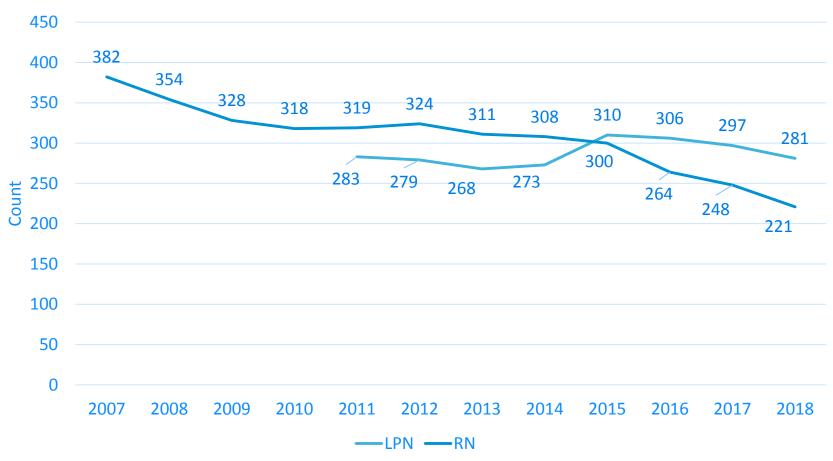

### The Nursing Workforce in Long-Term Care

LPNs and RNs Reporting Working Primarily in Nursing Homes/LTC in Nova Scotia, 2007 - 2018