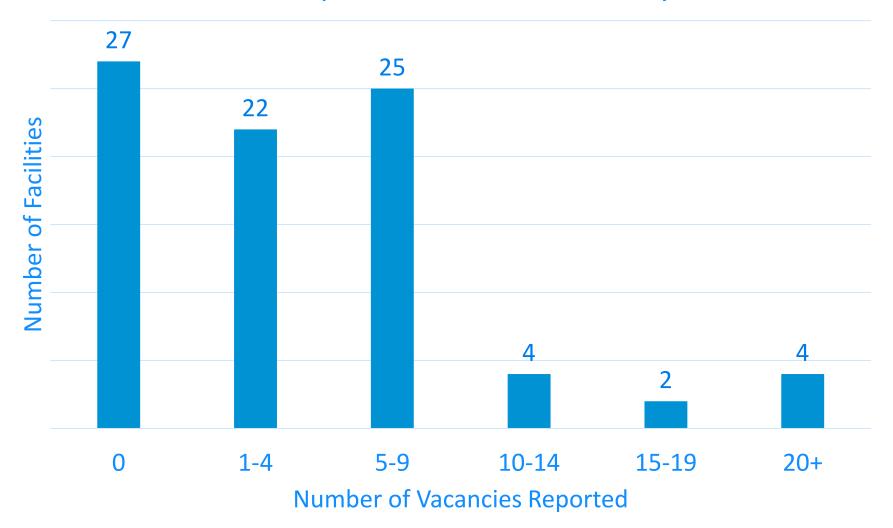

000 (another 564 in 2018-19)
- Distribution of estimated FTEs by sector (2018-19):
  - Nursing homes: 3,977 (57%)
  - Home support: 2,378 (34%)
  - Residential care facilities: 361 (5%)
  - Acute care: 302 (4%)
- LAE reports province-wide labour shortages for positions paying as much as \$25/hr



### Numbers of Newly Certified CCAs in Nova Scotia by Zone, 2000/01 - 2018/19





## LTC vacancy survey

- First survey distributed November 19<sup>th</sup>, 2018
  - Previous survey of the sector: 2015
- Second survey distributed February 19<sup>th</sup>, 2019
- Responses received from
  - 70 nursing homes (76%)
  - 17 RCFs (40%)



### LTC Vacancy Survey Response Rates by Zone, November 2018 vs. February 2019





### Number of NS LTC Facilities by Number of Reported Vacancies, February 2019





### Number of Vacancies Reported among NS LTC Facilities by Profession and Zone, November 2018 and February 2019





# Hard-to-Fill\* Vacancies Reported by NS LTC Facilities by Zone and Profession, February 2019





### Number of Reported CCA Vacancies in NS Long-Term Care Facilities by Zone and Type of Position, February 2019





## Number of Reported LPN Vacancies in NS Long-Term Care Facilities by Zone and Type of Position, February 2019





## Number of Reported RN Vacancies in NS Long-Term Care Facilities by Zone and Type of Position, February 2019







## Number of Reported Vacancies among NS LTC Facilities by Profession, Position Type, and Facility Business Model





|                           | Number of Reported | Percent of         |
|---------------------------|-----