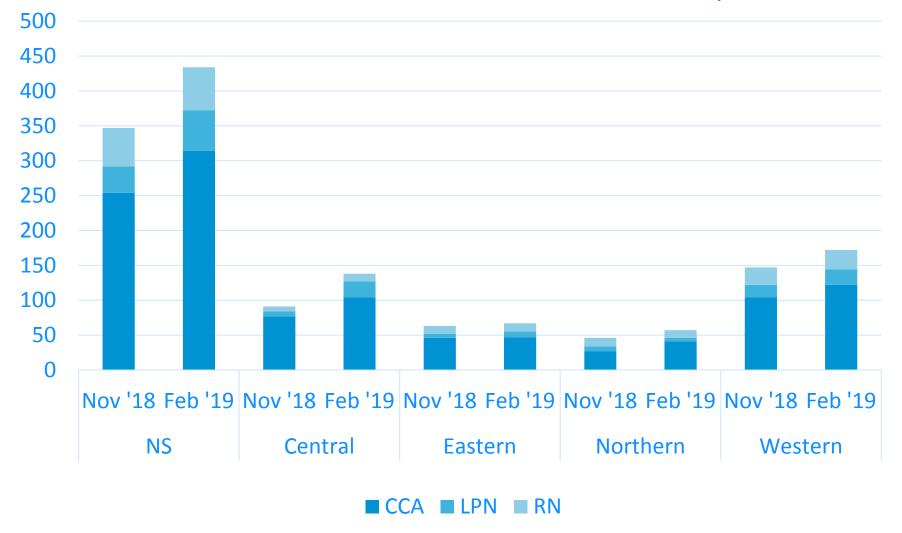

### Number of Vacancies Reported among NS LTC Facilities by Profession and Zone, November 2018 and February 2019