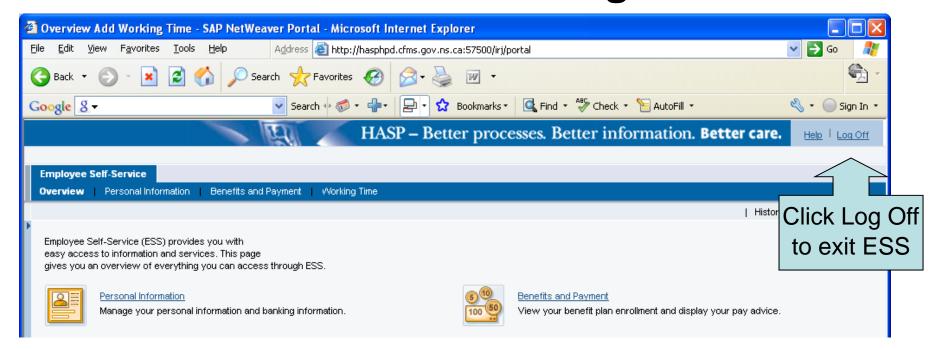

## **ESS Overview: Log Off**

Please note that it is very important to Log Off ESS when you are finished with your session, especially when using a shared computer.