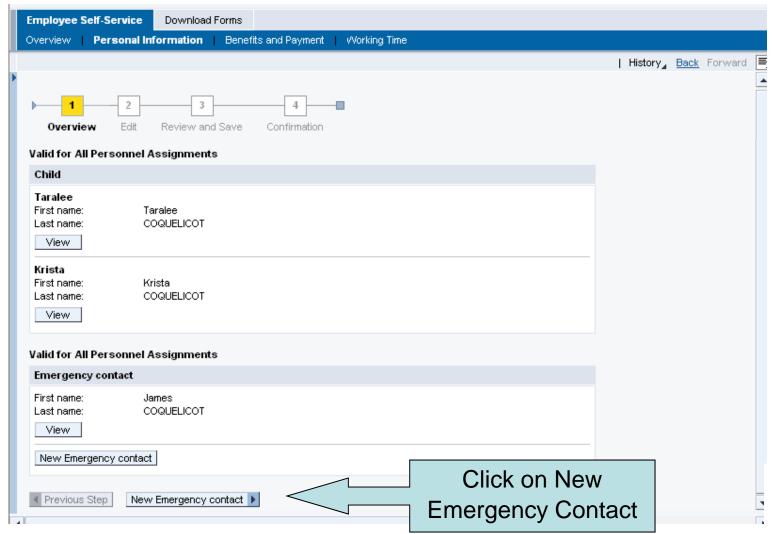

## Overview: Family Members / Emergency Contact

## **Edit: Family Members / Emergency Contact**