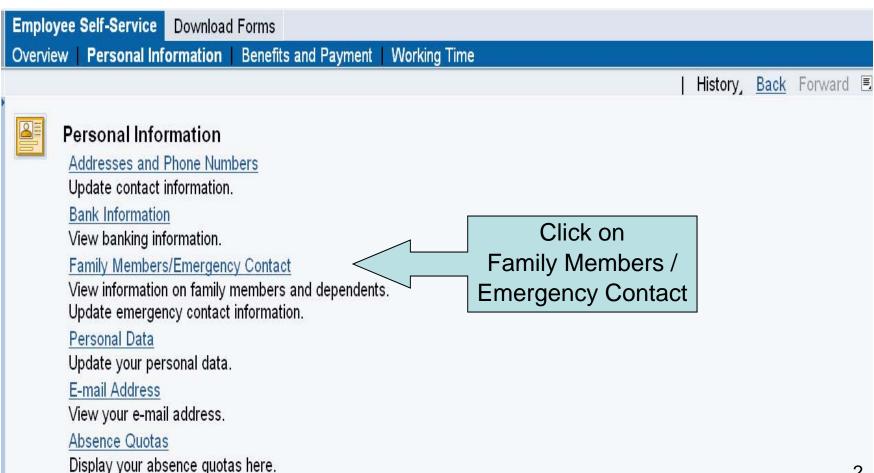

# **Personal Information:** Family Members / Emergency Contact

Overview: Family Members / Emergency Contact

## Overview: Family Members / Emergency Contact