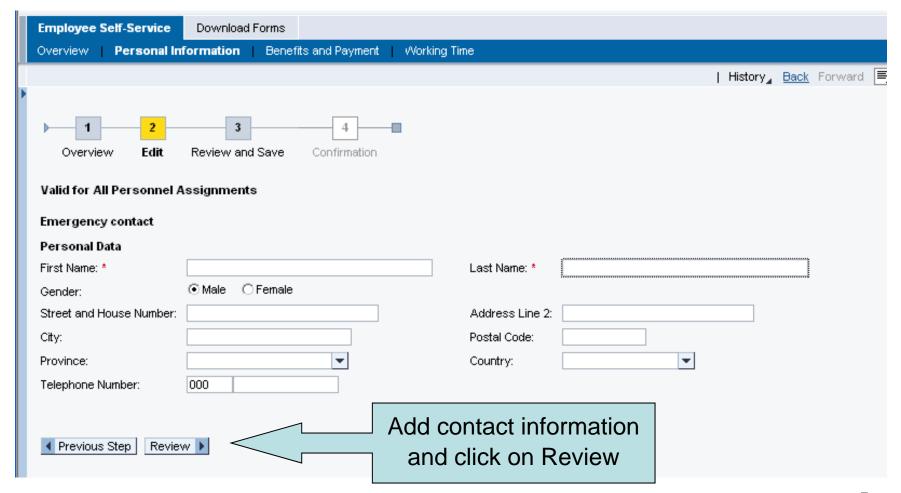

### **ESS Overview**

#### **Employee Self-Service**

Overview Personal Information Benefits and Payment

Working Time

Employee Self-Service (ESS) provides you with easy access to information and services. This page gives you an overview of everything you can access through ESS.



#### Personal Information

Manage your personal information and banking information.



#### Benefits and Payment

View your benefit plan enrollment and display your pay advice.











# **Personal Information:** Family Members / Emergency Contact











Overview: Family Members / Emergency Contact











## Overview: Family Members / Emergency Contact











## **Edit: Family Members / Emergency Contact**











### Review & Save: Family Members / Emergency Contact











## Confirmation: Family Members / Emergency Contact







## **ESS Overview: Log Off**





Please note that it is very important to Log Off ESS when you are finished with your session, especially when using a shared computer.





#### For More Information

For more information on ESS, please contact:

- Please ask your Manager First
- Further questions email **PeopleSofthelp@cdha.nshealth.ca**