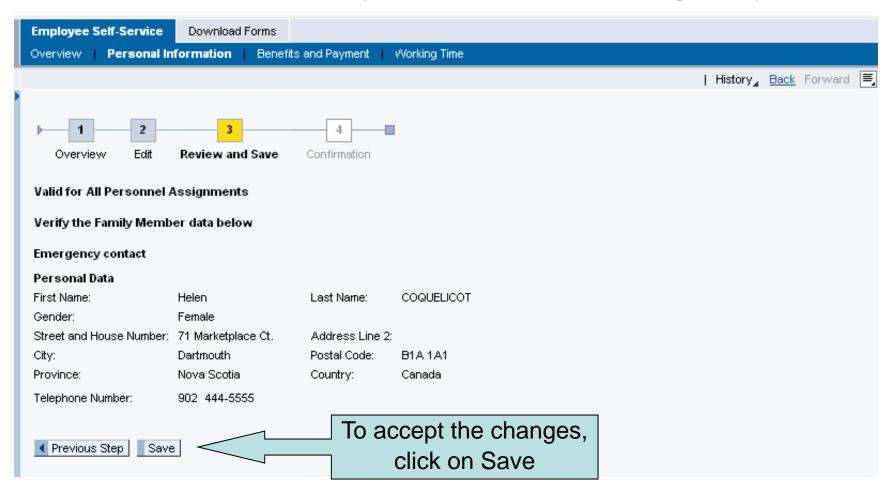

### **ESS Overview**

#### **Employee Self-Service**

Overview Personal Information Benefits and Payment

Working Time

Employee Self-Service (ESS) provides you with easy access to information and services. This page gives you an overview of everything you can access through ESS.



#### Personal Information

Manage your personal information and banking information.



#### Benefits and Payment

View your benefit plan enrollment and display your pay advice.











# **Personal Information:** Family Members / Emergency Contact











Overview: Family Members / Emergency Contact











## Overview: Family Members / Emergency Contact











## **Edit: Family Members / Emergency Contact**











### Review & Save: Family Members / Emergency Contact











## Confirmation: Family Members / Emergency Contact







## **ESS Overview: Log Off**





Please note that it is very important to Log Off ESS when you are finished with your session, especially when using a shared computer.





#### For More Information

For more information on ESS, please contact:

- Please ask your Manager First
- Further questions email **PeopleSofthelp@cdha.nshealth.ca**