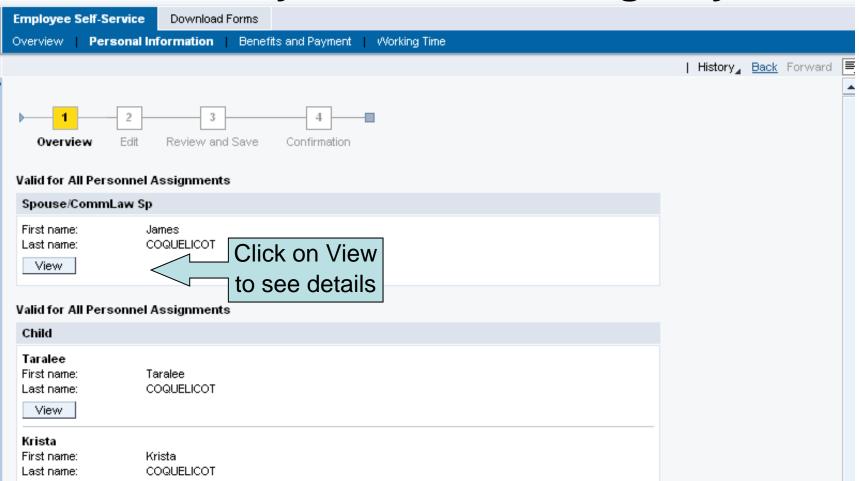

### **ESS Overview**

#### **Employee Self-Service**

Overview Personal Information Benefits and Payment

Working Time

Employee Self-Service (ESS) provides you with easy access to information and services. This page gives you an overview of everything you can access through ESS.



#### Personal Information

Manage your personal information and banking information.



#### Benefits and Payment

View your benefit plan enrollment and display your pay advice.











# **Personal Information:** Family Members / Emergency Contact











Overview: Family Members / Emergency Contact











## Overview: Family Members / Emergency Contact











## **Edit: Family Members / Emergency Contact**











### Review & Save: Family Members / Emergency Contact











## Confirmation: Family Members / Emergency Contact







## **ESS Overview: Log Off**





Please note that it is very important to Log Off ESS when you are finished with your session, especially when using a shared computer.





#### For More Information

For more information on ESS, please contact:

- Please ask your Manager First
- Further questions email **PeopleSofthelp@cdha.nshealth.ca**