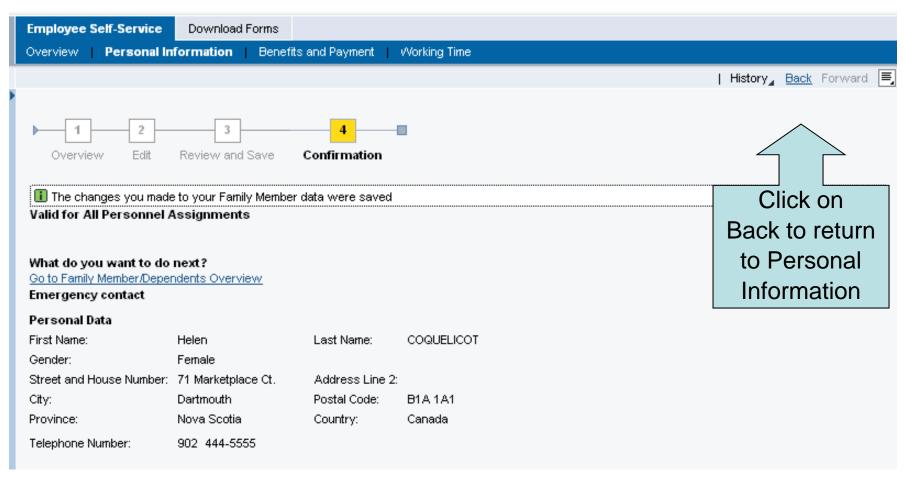

elf-Service**

Overview Personal Information Benefits and Payment

Working Time

Employee Self-Service (ESS) provides you with easy access to information and services. This page gives you an overview of everything you can access through ESS.



#### Personal Information

Manage your personal information and banking information.



#### Benefits and Payment

View your benefit plan enrollment and display your pay advice.











# **Personal Information:** Family Members / Emergency Contact











Overview: Family Members / Emergency Contact











## Overview: Family Members / Emergency Contact











## **Edit: Family Members / Emergency Contact**











### Review & Save: Family Members / Emergency Contact











## Confirmation: Family Members / Emergency Contact







## **ESS Overview: Log Off**





Please note that it is very important to Log Off ESS when you are finished with your session, especially when using a shared computer.





#### For More Information

For more information on ESS, please contact:

- Please ask your Manager First
- Further questions email **PeopleSofthelp@cdha.nshealth.ca**