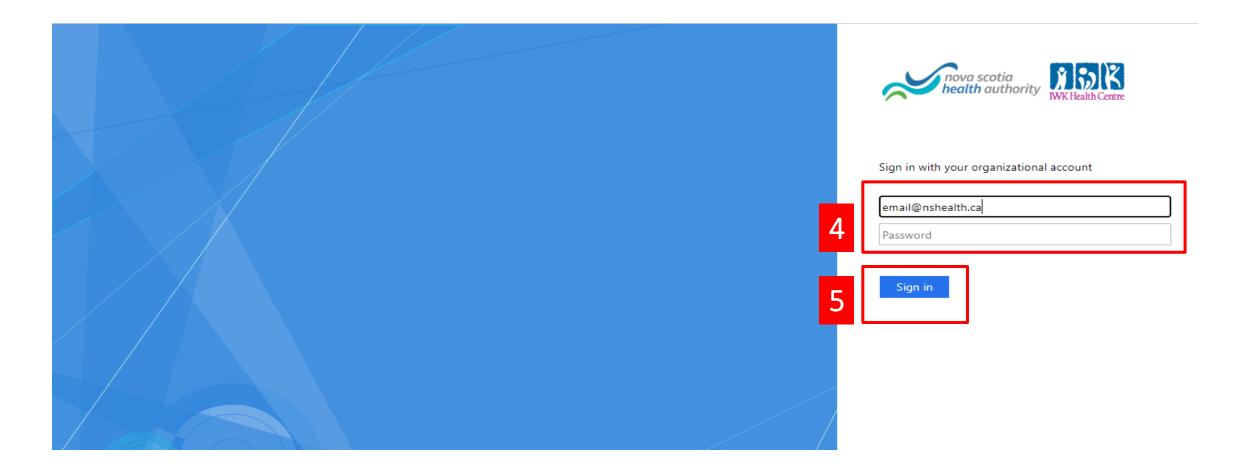

# MAP Sign-In Instructions

- 1) Enter the MAP URL <a href="https://map.nshealth.ca">https://map.nshealth.ca</a> into your internet browser
- 2) Enter your Company email address
- 3) Click Continue

4) Log in with your Company email address (example: jane.smith@nshealth.ca) and password \*\*If you do not have a company email, log in using your domain\userID (example: nshealth\janesmith) 5) Click Sign In