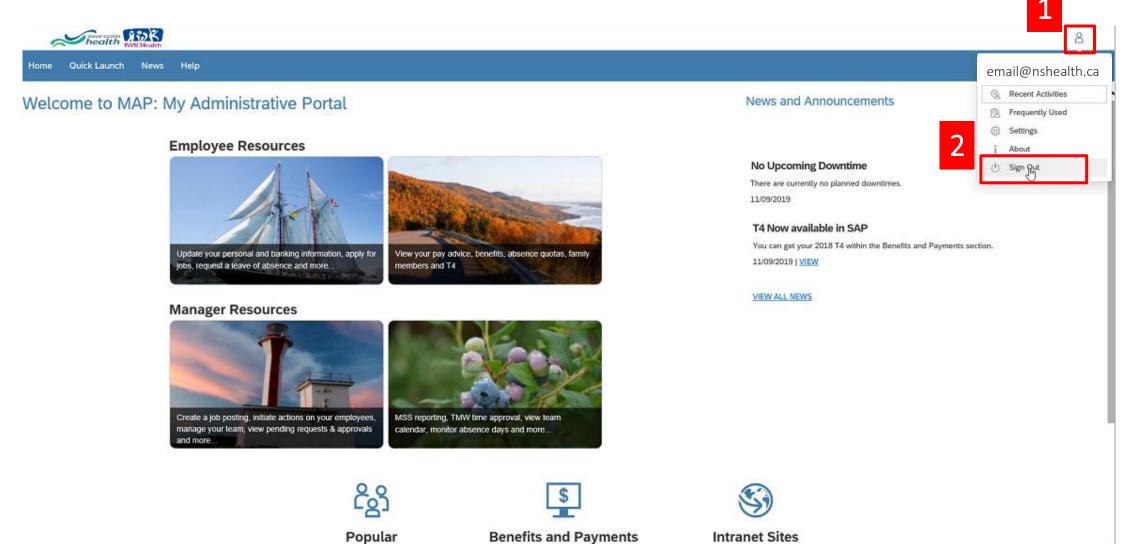

# MAP Sign-In Instructions





- 1) Enter the MAP URL <a href="https://map.nshealth.ca">https://map.nshealth.ca</a> into your internet browser
- 2) Enter your Company email address
- 3) Click Continue





4) Log in with your Company email address (example: jane.smith@nshealth.ca) and password \*\*If you do not have a company email, log in using your domain\userID (example: nshealth\janesmith) 5) Click Sign In





## 6) you will be successfully directed to the MAP landing page





## MAP Sign Out Instructions

NOTE: To protect your personal information, you must complete all "sign out" steps:

- 1. Log out of MAP
- 2. Close Browser and all Open Windows



### 1) Click your Profile Icon

### 2) Click Sign Out





### 3) Click OK





### 4) Exit the Browser

### 5) Close all open Tabs