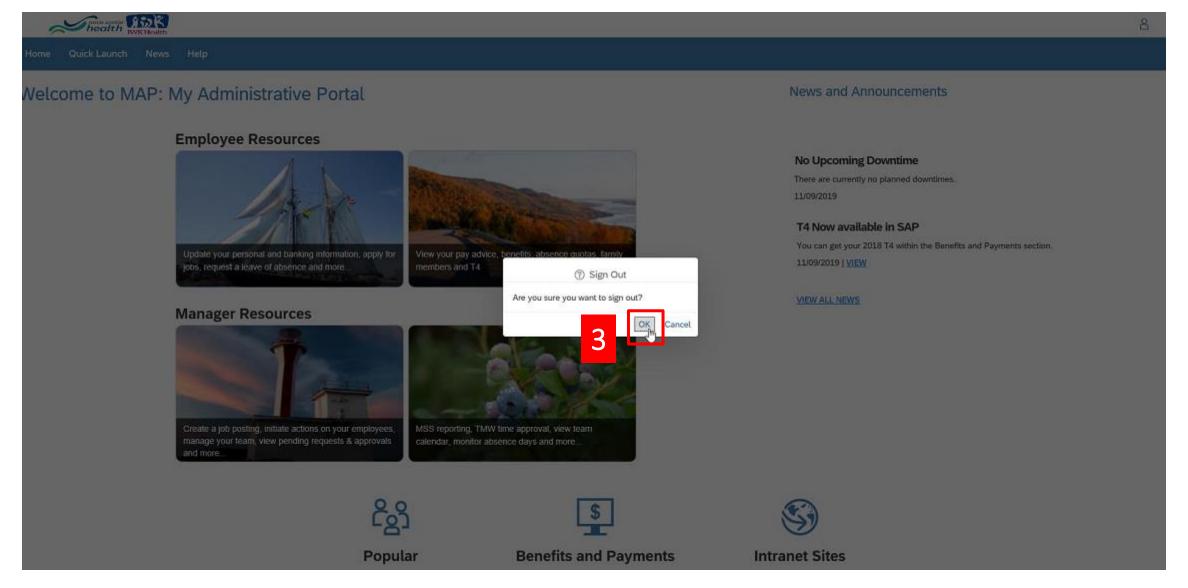

# MAP Sign-In Instructions





- 1) Enter the MAP URL <a href="https://map.nshealth.ca">https://map.nshealth.ca</a> into your internet browser
- 2) Enter your Company email address
- 3) Click Continue





4) Log in with your Company email address (example: jane.smith@nshealth.ca) and password \*\*If you do not have a company email, log in using your domain\userID (example: nshealth\janesmith) 5) Click Sign In





## 6) you will be successfully directed to the MAP landing page





## MAP Sign Out Instructions

NOTE: To protect your personal information, you must complete all "sign out" steps:

- 1. Log out of MAP
- 2. Close Browser and all Open Windows



### 1) Click your Profile Icon

### 2) Click Sign Out





### 3) Click OK





### 4) Exit the Browser

### 5) Close all open Tabs