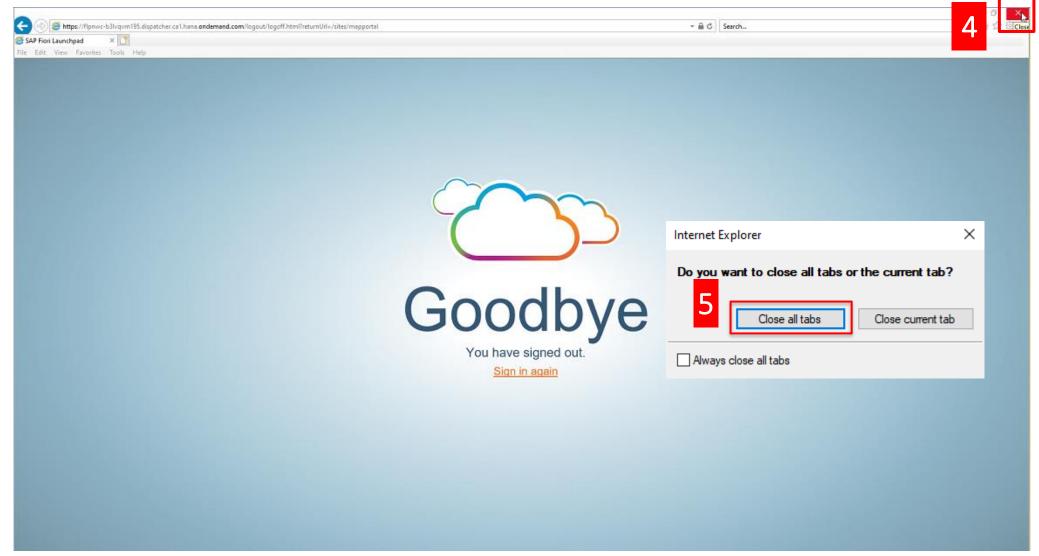

# MAP Sign-In Instructions





- 1) Enter the MAP URL <a href="https://map.nshealth.ca">https://map.nshealth.ca</a> into your internet browser
- 2) Enter your Company email address
- 3) Click Continue





4) Log in with your Company email address (example: jane.smith@nshealth.ca) and password \*\*If you do not have a company email, log in using your domain\userID (example: nshealth\janesmith) 5) Click Sign In





## 6) you will be successfully directed to the MAP landing page





## MAP Sign Out Instructions

NOTE: To protect your personal information, you must complete all "sign out" steps:

- 1. Log out of MAP
- 2. Close Browser and all Open Windows



### 1) Click your Profile Icon

### 2) Click Sign Out





### 3) Click OK





### 4) Exit the Browser

### 5) Close all open Tabs