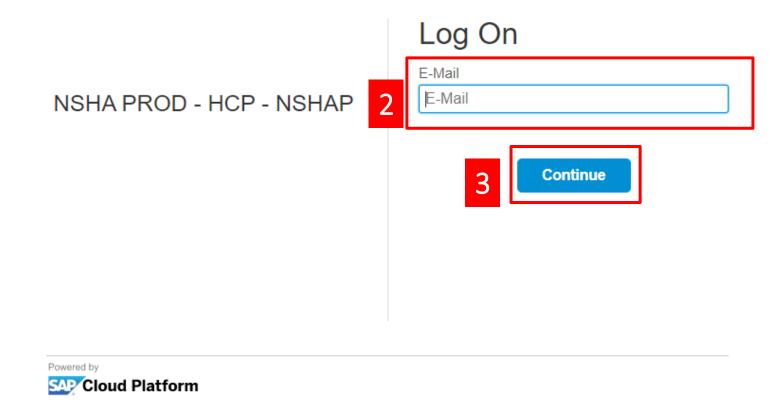

# MAP Sign-In Instructions

- 1) Enter the MAP URL <a href="https://map.nshealth.ca">https://map.nshealth.ca</a> into your internet browser
- 2) Enter your Company email address
- 3) Click Continue

4) Log in with your Company email address (example: jane.smith@nshealth.ca) and password \*\*If you do not have a company email, log in using your domain\userID (example: nshealth\janesmith) 5) Click Sign In