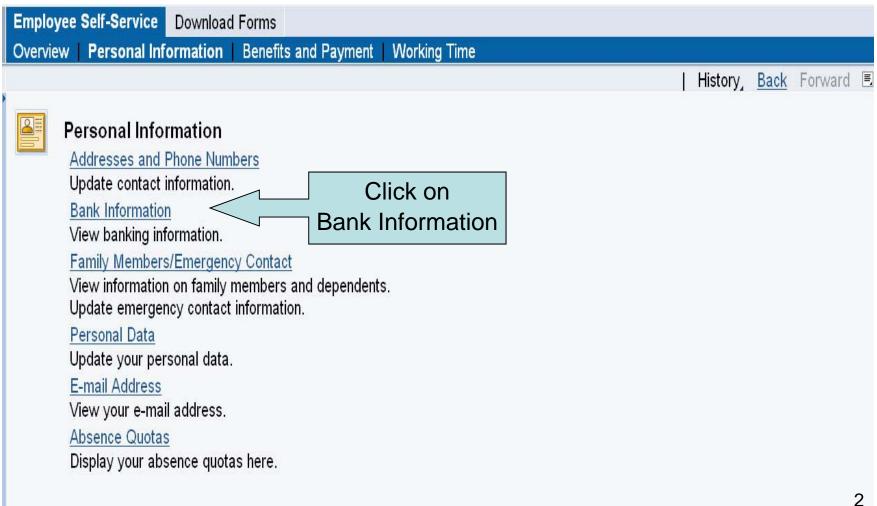

# **ESS Overview**

#### **Employee Self-Service**

Overview Personal Information Benefits and Payment

Working Time

Employee Self-Service (ESS) provides you with easy access to information and services. This page gives you an overview of everything you can access through ESS.



#### Personal Information

Manage your personal information and banking information.



#### Benefits and Payment

View your benefit plan enrollment and display your pay advice.











## Personal Information: Bank Information











### **Overview: Bank Information**











### **Edit: Bank Information**











## **Review & Save: Bank Information**











# **Confirmation: Bank Information**







# **ESS Overview: Log Off**





Please note that it is very important to Log Off ESS when you are finished with your session, especially when using a shared computer.





### For More Information

For more information on ESS, please contact:

- Please ask your Manager First
- Further questions email **PeopleSofthelp@cdha.nshealth.ca**