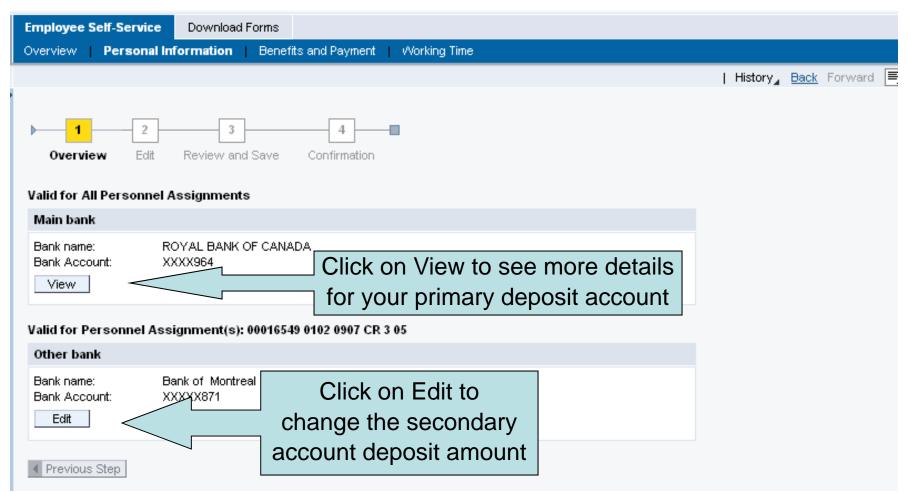

# **ESS Overview**

#### **Employee Self-Service**

Overview Personal Information Benefits and Payment

Working Time

Employee Self-Service (ESS) provides you with easy access to information and services. This page gives you an overview of everything you can access through ESS.



#### Personal Information

Manage your personal information and banking information.



#### Benefits and Payment

View your benefit plan enrollment and display your pay advice.











## Personal Information: Bank Information











### **Overview: Bank Information**











### **Edit: Bank Information**











## **Review & Save: Bank Information**











# **Confirmation: Bank Information**







# **ESS Overview: Log Off**





Please note that it is very important to Log Off ESS when you are finished with your session, especially when using a shared computer.





### For More Information

For more information on ESS, please contact:

- Please ask your Manager First
- Further questions email **PeopleSofthelp@cdha.nshealth.ca**