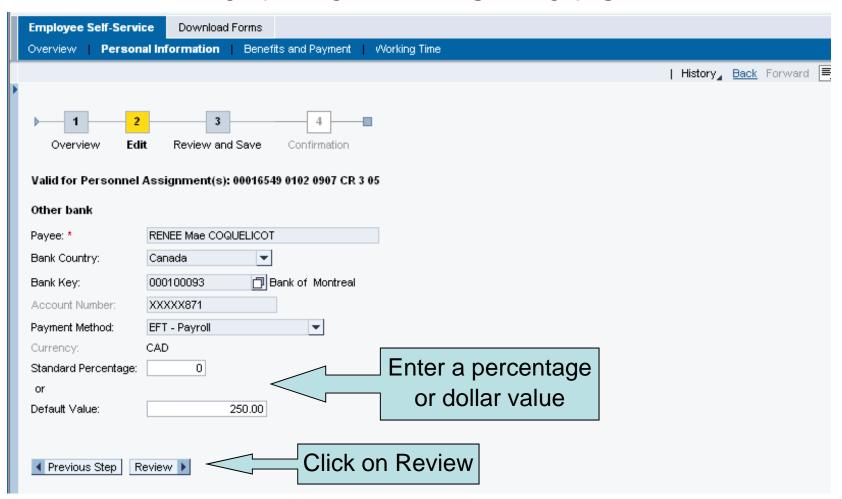

# **ESS Overview**

#### **Employee Self-Service**

Overview Personal Information Benefits and Payment

Working Time

Employee Self-Service (ESS) provides you with easy access to information and services. This page gives you an overview of everything you can access through ESS.



#### Personal Information

Manage your personal information and banking information.



#### Benefits and Payment

View your benefit plan enrollment and display your pay advice.











## Personal Information: Bank Information











### **Overview: Bank Information**











### **Edit: Bank Information**











## **Review & Save: Bank Information**











# **Confirmation: Bank Information**







# **ESS Overview: Log Off**





Please note that it is very important to Log Off ESS when you are finished with your session, especially when using a shared computer.





### For More Information

For more information on ESS, please contact:

- Please ask your Manager First
- Further questions email **PeopleSofthelp@cdha.nshealth.ca**