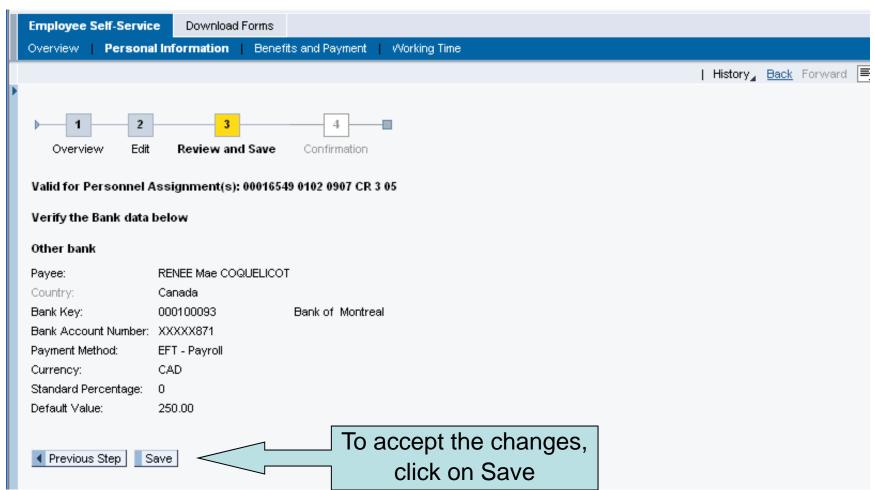

# **ESS Overview**

#### **Employee Self-Service**

Overview Personal Information Benefits and Payment

Working Time

Employee Self-Service (ESS) provides you with easy access to information and services. This page gives you an overview of everything you can access through ESS.



#### Personal Information

Manage your personal information and banking information.



#### Benefits and Payment

View your benefit plan enrollment and display your pay advice.











## Personal Information: Bank Information











### **Overview: Bank Information**











### **Edit: Bank Information**











## **Review & Save: Bank Information**











# **Confirmation: Bank Information**







# **ESS Overview: Log Off**





Please note that it is very important to Log Off ESS when you are finished with your session, especially when using a shared computer.





### For More Information

For more information on ESS, please contact:

- Please ask your Manager First
- Further questions email **PeopleSofthelp@cdha.nshealth.ca**