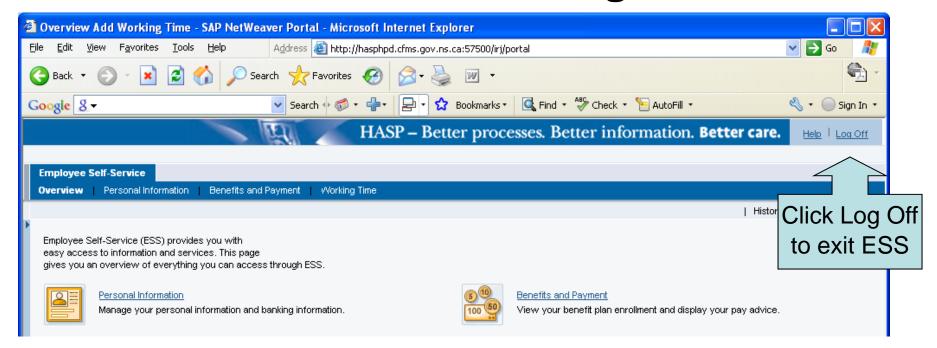

# **ESS Overview: Log Off**

Please note that it is very important to Log Off ESS when you are finished with your session, especially when using a shared computer.