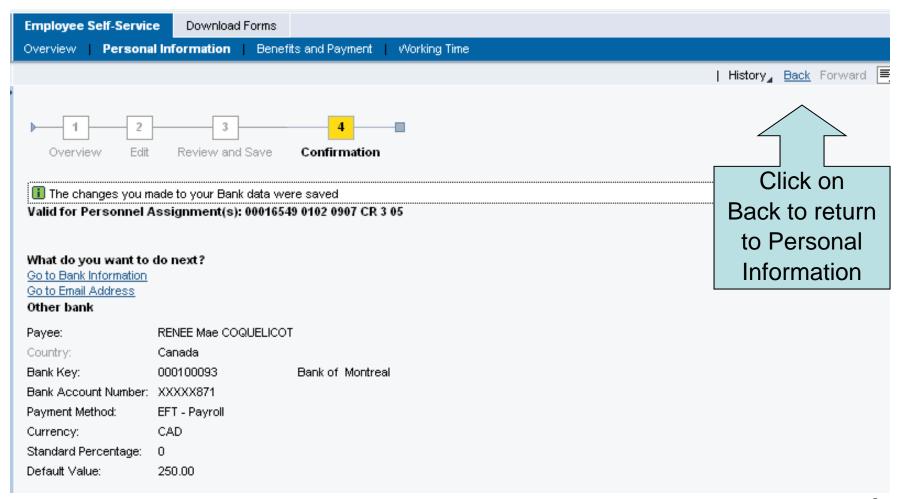

# **ESS Overview**

#### **Employee Self-Service**

Overview Personal Information Benefits and Payment

Working Time

Employee Self-Service (ESS) provides you with easy access to information and services. This page gives you an overview of everything you can access through ESS.



#### Personal Information

Manage your personal information and banking information.



#### Benefits and Payment

View your benefit plan enrollment and display your pay advice.











## Personal Information: Bank Information











### **Overview: Bank Information**











### **Edit: Bank Information**











## **Review & Save: Bank Information**











# **Confirmation: Bank Information**







# **ESS Overview: Log Off**





Please note that it is very important to Log Off ESS when you are finished with your session, especially when using a shared computer.





### For More Information

For more information on ESS, please contact:

- Please ask your Manager First
- Further questions email **PeopleSofthelp@cdha.nshealth.ca**